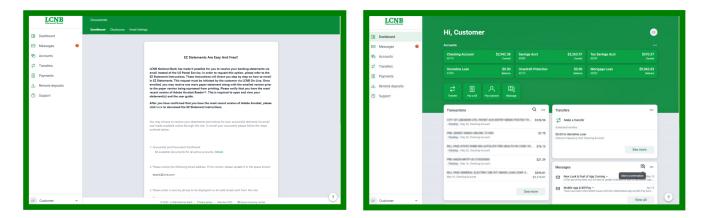

## **Dashboard Menu**

The Dashboard is the primary home page of your online banking experience. Separate sections called "cards" each provide a different set of information. You can organize your dashboard to remove cards, add back cards, or change the order in which they appear. Organize your cards by clicking on the three dots in the top right-hand corner of a card and selecting Organize Dashboard. Once you have completed organizing your dashboard, click on Done. You can also use the Organize Dashboard action button at the bottom of the page.

A detailed list of the available cards begins below and continues on the following pages.

| → C i golcnb.com      |                                              |                   |                        |                                                      |                      |                                                                                                 | 0 \$ | Θ |
|-----------------------|----------------------------------------------|-------------------|------------------------|------------------------------------------------------|----------------------|-------------------------------------------------------------------------------------------------|------|---|
| LCNB<br>National Bank |                                              |                   |                        |                                                      |                      |                                                                                                 |      |   |
| 2 Dashboard           | Hi, Customer                                 |                   |                        |                                                      |                      | CF                                                                                              | )    |   |
| 🖻 Messages 🛛 🙆        | Accounts                                     |                   |                        |                                                      |                      |                                                                                                 |      |   |
| Accounts              | Checking Account \$2                         | 942.38<br>Current | Savings Acct<br>x      | \$3,263.97<br>Current                                | Tax<br>×             | Connect institution     Check balances and transactions from     another financial institution. |      |   |
| 2 Transfers           | Homeline Loan                                | \$0.00<br>Belance | Overdraft Potection    | \$0.00<br>Balance                                    | Mo<br>x              |                                                                                                 |      |   |
| k, Remote deposits    | <b>국 国                                  </b> | Ð                 |                        |                                                      |                      | View Compact Expanded Totals  Organize dashboard                                                |      |   |
| ) Support             | Transfer Pay a bill Pay a person             | Messa             | pe                     |                                                      |                      |                                                                                                 |      |   |
|                       | Transactions                                 |                   | ۹                      | Transfers                                            |                      |                                                                                                 |      |   |
|                       | Pending May 20, Checking Account             | TRY MEMO          | S126.96                | C Make a transfer                                    |                      |                                                                                                 |      |   |
|                       | Pending May 20, Checking Account             |                   | \$7.75                 | \$0.00 to Homeline Loan<br>Unknown frequency, from C |                      | Account                                                                                         |      |   |
|                       | Pending May 20, Checking Account             | RE HEALTH         | PR COMP #1 \$76.13     |                                                      |                      | See more                                                                                        |      |   |
|                       | Pending May 16, Checking Account             |                   | \$21.39                | Messages                                             |                      | 甩                                                                                               |      |   |
|                       | May 19, Checking Account                     | NON LOAD          | \$294.81<br>\$3,174.61 | New Look & Feel                                      | of App               | Coming - May 15<br>Ill see an update available for your LCNB Mobile App                         |      |   |
|                       |                                              |                   | See more               | Mobile App & Bill<br>There have been int             | I Pay –<br>ermittent | Apr 16<br>Lissues with the LCNB Mobile App and Bill Pay due t                                   |      |   |
| F Customer ~          |                                              |                   |                        |                                                      |                      | View all                                                                                        | 2    | 2 |

#### **Available Cards and their Features**

**Accounts** - This card lists the accounts that you can access through online banking. You may click on the account for additional options and settings along with some limited details of the account.

**Transactions -** This card lists the activity of all of your accounts, combined. The specific transaction will indicate the pseudo name of the account through which the activity took place. To view complete transactions for a particular account, click on that account on the Dashboard. This will provide you a detailed listing

of the transactions for that specific account. Note: When using the Mobile App, choose Transactions.

**Payments -** This card lists payment activity processed or scheduled in the last 30 days. You may also use the quick access buttons to Pay a Bill, Pay a Person, or Manage Payments. Using Manage Payments will take you to the full Bill Pay screen.