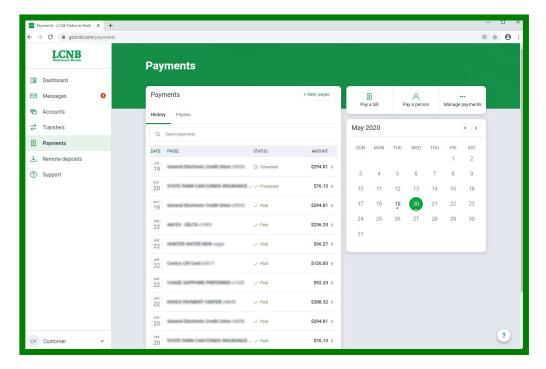

#### **Payments**

When clicking on the Payment Menu, you are taken to a shortcut page for Bill Payments. Here, you can search the Payments History or the Payee list. Other options include Adding a New Payee, Paying a Bill (including the ability to pay Single or Multiple bills), Pay a Person, or Manage Payments.

To visit the full Bill Pay Services page similar to the one that appeared in the prior version of LCNB Online, click on the Manage Payments option. This will allow you to set up notifications and manage your bill pay account(s) under the My Account menu option. There are also tools to manage Payees, change a payment frequency, or delete a Payee.

If you have scheduled payments, a red dot will appear on the calendar indicating the date that the payment will process.