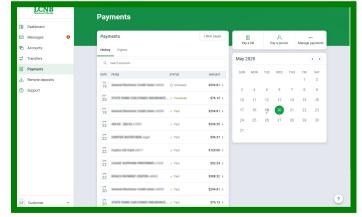

#### **Payments**

When clicking on the Payment Menu, you are taken to a shortcut page for Bill Payments. Here, you can search the Payments History or the Payee list. Other options include Adding a New Payee, Paying a Bill (including the ability to pay Single or Multiple bills), Pay a Person, or Manage Payments.

To visit the full Bill Pay Services page similar to the one that appeared in the prior version of LCNB Online, click on the Manage Payments option. This will allow you to set up notifications and manage your bill pay account(s) under the My Account menu option. There are also tools to manage Payees, change a payment frequency, or delete a Payee.

If you have scheduled payments, a red dot will appear on the calendar indicating the date that the payment will process.