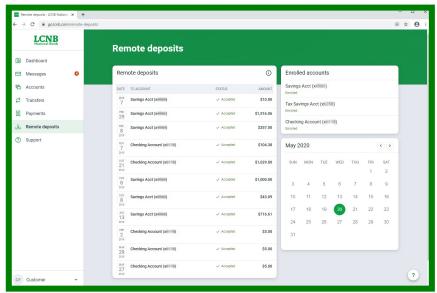

## **Remote Deposits**

This menu option allows you to view the history of deposits you made via the LCNB Mobile App. This option allows you to see the accounts enrolled for Mobile Deposit and to see previous deposits made. You can also use the Calendar to search for previous deposits that may not be listed on the left.

The LCNB Mobile App is available on the app store associated with your device. Remote deposits can not be made through LCNB Online.