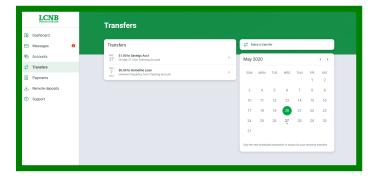

## Transfers

The Transfer menu will navigate you to the page where you can make a Transfer. When making a new transfer, the More Options selection can be used to:

- add a frequency if you want the transfer to be recurring,
- choose a date if you are looking to schedule the transfer for a later date, or
- add a Memo to the transfer for identification purposes.

You also may view scheduled transfers or delete future scheduled payments. Note: It is important to confirm that your transfer has been entered correctly when making an immediate transfer. You cannot delete an immediate transfer once confirmed. You can only delete future-dated transfers.

| LCNB<br>National Bank                        |   | Transfers                                                                                               |   |                  |            |             |                 |             |             |           |
|----------------------------------------------|---|---------------------------------------------------------------------------------------------------------|---|------------------|------------|-------------|-----------------|-------------|-------------|-----------|
| <ul><li>Dashboard</li><li>Messages</li></ul> | 0 | Transfers                                                                                               |   | ₽ Ma             | ike a tran | sfer        |                 |             |             |           |
| C Accounts                                   |   | Nov<br>7         S0.00 to Homeline Loan           2014         Unknown frequency, from Checking Account | > | May 2            | 020        |             |                 |             |             | < >       |
| Transfers Payments                           |   |                                                                                                         |   | SUN              | MON        | TUE         | WED             | THU         | FRI<br>1    | SAT<br>2  |
| Remote deposits     Support                  |   |                                                                                                         |   | 3<br>10          | 4<br>11    | 5<br>12     | 13              | 7<br>14     | 8<br>15     | 9<br>16   |
|                                              |   |                                                                                                         |   | 17<br>24         | 18<br>25   | 19<br>26    | <b>20</b><br>27 | 21<br>28    | 22<br>29    | 23<br>30  |
|                                              |   |                                                                                                         |   | 31<br>Only the n | ext schedu | led transac | tion is sho     | wn for your | recurring t | ransfers. |