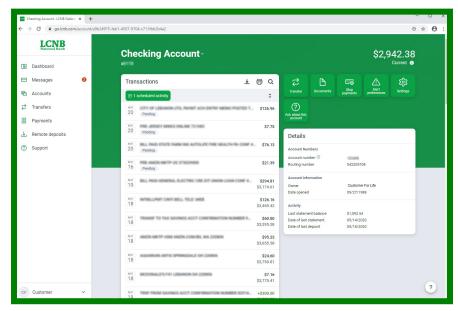

#### **Accounts Menu**

The Accounts page lists the accounts you can access via LCNB Online. It also provides the ability to filter the types of accounts shown in the Accounts Card in the Dashboard. Totals are provided for your Cash, Borrowed and Credit (Lines of Credit or External Credit Cards).

This page contains the option to open a new account with LCNB National Bank. You can also add limited external (non-LCNB) accounts by clicking on Connect Institution. In order to add external accounts, you will need the login credentials used to access the account or credit card on that Financial Institution's website. Note that not all Institutions allow for this type of access which is why your options may be limited.

| LCNB<br>National Bank       |                     |                       |                                                                 |                             |
|-----------------------------|---------------------|-----------------------|-----------------------------------------------------------------|-----------------------------|
| Dashboard                   | Accounts            | Filters 🛩             | Totals                                                          |                             |
| Messages 🛛 🥹                | Checking Account    | \$1,861.37            | CASH                                                            | BORROWED                    |
| Accounts                    | x                   | Current               | \$5,577.16<br>3 accounts                                        | \$8,541.93<br>1 account     |
| Transfers                   | Savings Acct        | \$3,285.39<br>Current |                                                                 |                             |
| Payments<br>Remote deposits | Tax Savings Acct    | \$430.40<br>Current   | CREDIT BALANCE<br>\$0.00<br>2 accounts                          |                             |
|                             | *                   | Current               |                                                                 |                             |
| Support                     | Homeline Loan<br>×  | \$0.00<br>Balance     | Open an Accoun<br>Click here to open a                          |                             |
|                             | Overdraft Potection | \$0.00<br>Balance     | Connect instituti<br>Check balances an<br>financial institution | d transactions from another |
|                             | Mortgage Loan<br>×  | \$8,541.93<br>Balance |                                                                 |                             |
|                             |                     | Organize accounts     |                                                                 |                             |

When clicking on an Account, you have the ability to:

- View transaction activity in that specific account. When clicking on the download arrow on the top
  right hand corner of the card, you can download account activity into one of the following file types:
  CSV Spreadsheet / TXT Text File / OFX Open Financial Exchange File / QBO QuickBooks
  File / QFX Quicken File
- Transfer Create a transfer from that specific account.
- Documents View statements on your EZ Statement page or enroll in EZ Statements if you are not currently enrolled. You can also make changes, including email address changes, or add other accounts.
- Stop Payments Place a stop payment on a paper item issued from your account.
- Alert Preferences Manage alerts on your account. You have the ability to receive alerts via text message\*, email, or in-app message including:
  - Balance Alerts Receive an alert when your balance is above or below the designated amount that you set in the alert.

- *Transaction Alerts* Receive an alert when either a debit (deduction) or credit (deposit) is posted to your account over the limit that you set in the alert.
- Settings this includes:
  - Renaming the account by clicking on the Rename link to the right of the current account pseudo name (for security purposes, please do not change the name to the existing account number). NOTE: Lending Accounts are not able to be renamed at this time via this method. Please call into the Electronic Services Department at 1-800-344-2265 ext. 56202 for assistance with renaming a lending account.
  - Show in app if switched to green, the account will show in app or on your online banking. If you do not wish to view an account that currently appears, you may disable the option so that it is not green and the account will not show in your Dashboard.
  - Show balance and activity this allows your balance and activity on the account to display both in the LCNB Mobile app and in LCNB Online.
  - Manage Alerts this is an additional link to allow you to manage alerts as mentioned above.
- Ask about this account this feature allows you to use the Conversation feature to communicate securely with an LCNB National Bank representative. Also include is the phone number to contact our Client Care Team directly.
- The details section provides you detailed information regarding the type of account you have.