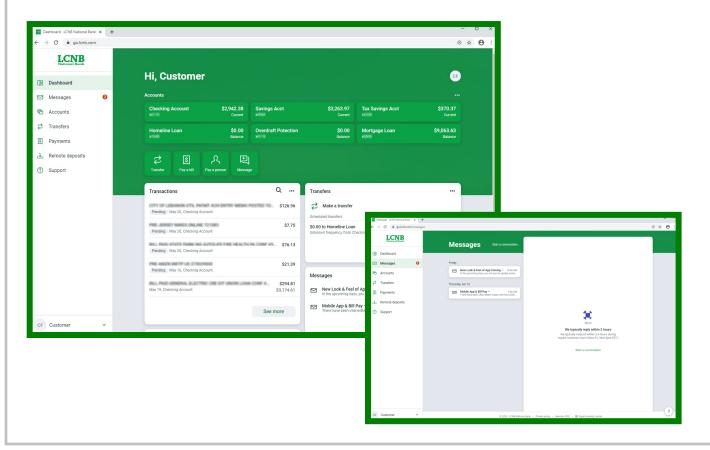

## Main Page Default Menus

Below are the menus displayed at the left side of the Default Page when you log into LCNB Online. Each will be explained in more detail later in this guide.

Dashboard – This is the default page and includes the most common online banking functions.

**Messages** – This is where you can find general messages sent by LCNB National Bank or from the Conversations feature. Your notifications or alerts will also appear in this section.

**Accounts** – This page allows you to see a summary of all of your accounts in one view. You may also select a specific account to review options or settings.

Transfers – In the Transfers section you can make a transfer or view any pending transfers.

**Payments** – Here you will be able to use the Bill Pay feature. You can see a history of your Payments, schedule a payment, or change the menu option to view the Payees. To view the Bill Payment Page in the format that appeared in the previous version of LCNB Online, click on Manage Payments. This will take you to the full Bill Payment page.

**Remote Deposits** – The page allows you to review any previous Mobile Deposits made using the LCNB Mobile app. Remote Deposits can not be made through LCNB Online, only through LCNB Mobile.

**Support** – You can find our hours and Client Care Team contact number here. You can also use the Conversation feature to talk securely with a LCNB National Bank representative during normal banking hours.

## **Dashboard Menu**

The Dashboard is the primary home page of your online banking experience. Separate sections called "cards" each provide a different set of information. You can organize your dashboard to remove cards, add back cards, or change the order in which they appear. Organize your cards by clicking on the three dots in the top right-hand corner of a card and selecting Organize Dashboard. Once you have completed organizing your dashboard, click on Done. You can also use the Organize Dashboard action button at the bottom of the page.

A detailed list of the available cards begins below and continues on the following pages.

| → C i golcnb.com      |                                              |                   |                        |                                                      |                      |                                                                                                 | 0 \$ | Θ |
|-----------------------|----------------------------------------------|-------------------|------------------------|------------------------------------------------------|----------------------|-------------------------------------------------------------------------------------------------|------|---|
| LCNB<br>National Bank |                                              |                   |                        |                                                      |                      |                                                                                                 |      |   |
| 2 Dashboard           | Hi, Customer                                 |                   |                        |                                                      |                      | CF                                                                                              | )    |   |
| 🖻 Messages 🛛 🙆        | Accounts                                     |                   |                        |                                                      |                      |                                                                                                 |      |   |
| Accounts              | Checking Account \$2                         | 942.38<br>Current | Savings Acct<br>x      | \$3,263.97<br>Current                                | Tax<br>×             | Connect institution     Check balances and transactions from     another financial institution. |      |   |
| 2 Transfers           | Homeline Loan                                | \$0.00<br>Belance | Overdraft Potection    | \$0.00<br>Balance                                    | Mo<br>x              |                                                                                                 |      |   |
| k, Remote deposits    | <b>국 国                                  </b> | Ð                 |                        |                                                      |                      | View Compact Expanded Totals  Organize dashboard                                                |      |   |
| ) Support             | Transfer Pay a bill Pay a person             | Messa             | pe                     |                                                      |                      |                                                                                                 |      |   |
|                       | Transactions                                 |                   | ۹                      | Transfers                                            |                      |                                                                                                 |      |   |
|                       | Pending May 20, Checking Account             | TRY MEMO          | S126.96                | C Make a transfer                                    |                      |                                                                                                 |      |   |
|                       | Pending May 20, Checking Account             |                   | \$7.75                 | \$0.00 to Homeline Loan<br>Unknown frequency, from C |                      | Account                                                                                         |      |   |
|                       | Pending May 20, Checking Account             | RE HEALTH         | PR COMP #1 \$76.13     |                                                      |                      | See more                                                                                        |      |   |
|                       | Pending May 16, Checking Account             |                   | \$21.39                | Messages                                             |                      | 甩                                                                                               |      |   |
|                       | May 19, Checking Account                     | NON LOAD          | \$294.81<br>\$3,174.61 | New Look & Feel                                      | of App               | Coming - May 15<br>Ill see an update available for your LCNB Mobile App                         |      |   |
|                       |                                              |                   | See more               | Mobile App & Bill<br>There have been int             | I Pay –<br>ermittent | Apr 16<br>Lissues with the LCNB Mobile App and Bill Pay due t                                   |      |   |
| F Customer ~          |                                              |                   |                        |                                                      |                      | View all                                                                                        | 2    | 2 |

#### **New Features**

**Conversations** – You now have the ability to chat live with an LCNB Representative, and even transfer sensitive documents via a secure option. Conversations are available during normal banking hours Monday through Friday. Any chat items received during non-banking hours will be read and responded to on the next business day. The Conversation Feature can be found anywhere you see the chat icon even the phrase "Start A Conversation".